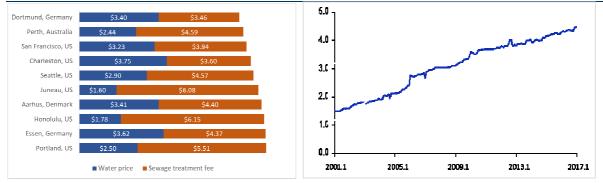

Figure-6: The percentage of urban population

Figure-7: Sewage treatment business demands (billion m<sup>3</sup>)

Source: Phillip Securities (HK) Research, National Bureau of Statistics, BMI Research

According to the 2017 Global Water Price White Paper released by GWI, water price in China is much lower than that of other countries in the world. The highest water price in China is less than one tenth of the most expensive city in the world, and sewage treatment fees are also much lower than that of the top ten cities with the most expensive water prices in the world. There is still much space for improvement in the water price and sewage treatment fees in China.

Source: Phillip Securities (HK) Research, GWI, Wind