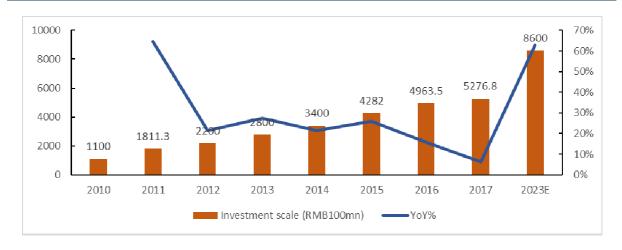

As a weak cyclical industry, the water industry is highly correlated with factors such as economic growth level, population size and urbanization process. In recent years, the regulatory requirements for industry have been continuously strengthened, and the fields of black-odorous water treatment, construction of sponge cities, and township sewage treatment have grown rapidly. Overall, the scale of investment in the water industry has continued to increase, and there still have space for development in market capacity. According to Qianzhan Industrial Research, the annual growth rate of investment in the water industry during the "Twelfth Five-Year Plan" period was 24%. It is estimated that by 2023, the annual investment amount of water industry in China will exceed RMB860 billion.

Figure-10: 2010-2023 Water industry investment and growth

Source: Phillip Securities (HK) Research, Qianzhan Industrial Research

Source: Phillip Securities (HK) Research, Qianzhan Industrial Research