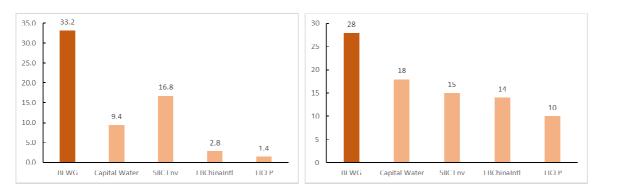

## Figure-20: Overview of new comprehensive renovation projects in 2018

Source: Phillip Securities (HK) Research, Company Report

The company's water treatment scale and incremental capacity are leading the industry, with the largest water treatment capacity among Hong Kong-listed water companies. In addition, the coverage of company's projects is also the largest, a large number of high-quality projects throughout the country forms a national scale advantage. On March 23, 2019, 17th Water Industry Strategy Forum released 2018 annual water industry enterprises selection list, the Company ranked No.1 among top ten influential enterprises in the water industry in 2018 with 46.7mn tons/day of total water processing scale and 4.94 tons/day of total incremental processing scale.

Figure-21: Total processing scale of peers in 2018 (10 thousand tons/d) Figure-22: Incremental scale

Source: Phillip Securities (HK) Research, Company Report