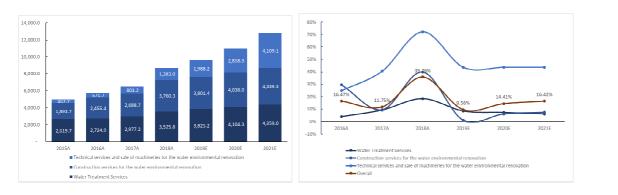

#### **Financial Performance**

The company's revenue in 2018 was HKD 24.597 billion, representing an increase of 16.06% YoY; gross profit was HKD 8.776 billion, increasing by 35.75% YoY; gross profit margin was 35.68%, showing an increase of 5.18%; net profits attributable to shareholders was HKD 4.471 billion, increasing by 18.18% YoY. From the historical data, the company's overall revenue and gross profit maintained a relatively fast and steady growth. It's expected that as the company's light asset transformation continues, some business revenues may be affected, but the increase in gross profit margin and the light asset business will gradually raise the level of profitability for the company and bring high-quality cash flow. Through continuous mutual promotions of dual-platform strategy, the company will continue good results and profit growth.

Figure-25: Revenue breakdowns (mn HKD)

PhillipCapital

Source: Phillip Securities (HK) Research, Company Report

Source: Phillip Securities (HK) Research, Company Report

 Table-5: Last four years` financial performance