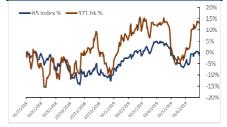

#### PRICE PERFORMANCE > %

|              | 1M     | 3M     | 1Y     |
|--------------|--------|--------|--------|
| BJ ENT WATER | 10.75% | 0.73%  | 12.95% |
| HSI          | 2.73%  | -6.05% | -1.24% |

#### RETURN & HSI

Source: Phillip Securities (HK) Research