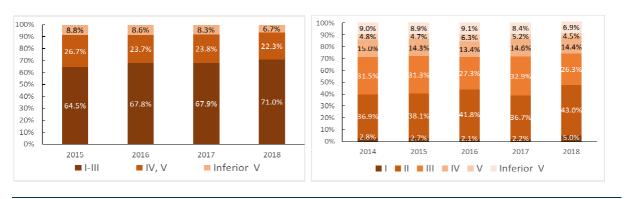

• For surface water, the proportion of I~III was 74.3%, up 3.1% YoY; the proportion of inferior V was 6.9%, down 1.6% YoY.

• For rivers, the proportion of Class I was 5.0%, up 2.8% YoY; the proportion of Class II was 43.0%, up 6.3% YoY; the proportion of Class III was 26.3%, down 6.6% YoY; the proportion of Class IV was 14.4%, down 0.2% YoY. The proportion of V is 4.5%, down 0.7% YoY; the proportion of inferior V is 6.9%, down 1.5% YoY.

• Among the 111 important lakes (reservoirs), there are 7 lakes (reservoirs) with Class I water quality, accounting for 6.3%, up 0.9% YoY; 34 of Class II, accounting for 30.6%, up 6.5% YoY; 33 of Class III, accounting for 29.7%, down 3.3% YoY; 19 of Class IV, accounting for 17.1%, down 2.5% YoY; 9 of both Class V and inferior V, accounting for 8.1%, up 1% YoY and down 2.6% YoY, respectively. The main pollution indicators are total phosphorus, chemical oxygen demand and permanganate index.

## Fig-1: The ratio of surface water quality based on categories Fig-2: The ratio of rivers quality based on categories

Source Ministry of Ecology and Environment, Phillip Securities (HK) Research

#### Fig-3: The ratio of lake water quality based on categories Fig-4: The ratio of groundwater quality based on categories

Source: Phillip Securities (HK) Research, Ministry of Ecology and Environment