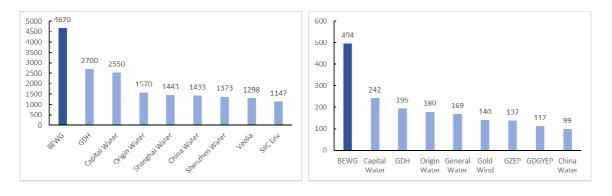

## Figure-20: Overview of new comprehensive renovation projects in 2018

Source: Phillip Securities (HK) Research, Company Report

The company's water treatment scale and incremental capacity are leading the industry, with the largest water treatment capacity among Hong Kong-listed water companies. In addition, the coverage of company's projects is also the largest, a large number of high-quality projects throughout the country forms a national scale advantage. On March 23, 2019, 17th Water Industry Strategy Forum released 2018 annual water industry enterprises selection list, the Company ranked No.1 among top ten influential enterprises in the water industry in 2018 with 46.7mn tons/day of total water processing scale and 4.94 tons/day of total incremental processing scale.

Figure-21: Total processing scale of peers in 2018 (10 thousand tons/d) Figure-22: Incremental scale

Source: Phillip Securities (HK) Research, Company Report