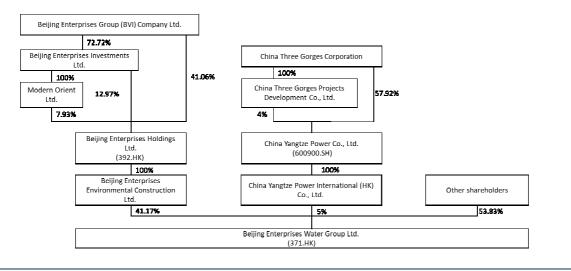

#### Figure-13: Shareholding Structure of Company (as of June 4, 2019)

Source: Phillip Securities (HK) Research, Company Report **Key Business Analysis** 

The company is a flagship enterprise devoted to the recycling of water resources and the protection of water ecology subordinated to BEHL, the biggest urban investment, construction and operation service provider in China ranking 198 among China's top 500 enterprises. The company is a comprehensive and leading professional water and environment service provider with its business covering industrial investment, design, construction, operation, technical services and capital operation in full industrial chain. It ranks first in the industry in China in terms of total assets, total revenues and water treatment capacity. The main businesses of the company are water treatment services, construction services, technical services and sale of machineries for the water environmental renovation. Among them, water treatment services are including sewage and reclaimed water treatment services and water distribution services, construction services for the water environmental renovation are including comprehensive renovation projects and construction of BOT water projects.