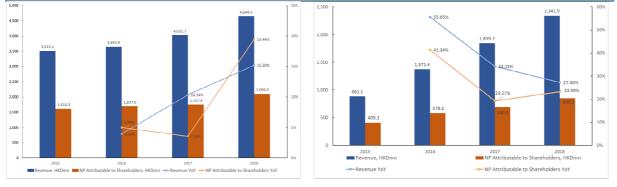

## 1. Water treatment services

As at 31 December 2018, the company had 274 sewage treatment plants and 10 reclaimed water plants in operation in Mainland China. Total daily design capacity in operation of sewage treatment plants and reclaimed water plants reached to 12,031,550 tons (2017: 11,059,750 tons) and 809,200 tons (2017: 617,200 tons) respectively. The average daily processing volume is 10,704,386 tons and average daily treatment rate is 87%. The actual average contracted tariff charge of water treatment was approximately RMB1.10 per ton (2017: RMB1.08 per ton) for water plants. The actual aggregate processing volume for the year was 3,799.8 million tons, of which 3,493.2 million tons was contributed by subsidiaries and 306.6 million tons was contributed by joint ventures. Total revenue for the year was HKD4,276.1 million. Net profit attributable to shareholders of the Company was HKD2,040.3 million, of which HKD1,894.0 million was contributed by subsidiaries and HKD146.3 million was contributed by joint ventures and associates. The company had 37 sewage treatment plants and 4 reclaimed water plants in Portugal, Macau, Singapore, Australia and New Zealand. Total daily design sewage treatment capacity in operation was 602,748 tons. The actual processing volume for the year is 160.1 million tons. Total revenue for the year was HKD368.4 million. Profit attributable to shareholders of the Company was HKD58.7 million.

For water distribution services, the company had 77 water distribution plants in operation as of 31 December 2018. Total daily design capacity in operation was 6,715,600 tons (2017: 6,555,600 tons). The actual average contracted tariff charge of water distribution is approximately RMB2.07 per ton (2017: RMB2.14 per ton). The aggregate actual processing volume is 1,441.5 million

tons, of which 794.2 million tons was contributed by subsidiaries, which recorded revenue of HKD1,839.3 million and 647.3 million tons was contributed by joint ventures. Imputed interest income of HKD25.5 million was recognized for the receivables under service concession arrangement of Plant No. 9 in Beijing. Profit attributable to shareholders of the Company was HKD723.5 million, of which profit of HKD590.7 million was contributed by subsidiaries and a profit of HKD132.8 million in aggregate was contributed by joint ventures. The company had 33 water distribution plants and a sea desalination plant which supplies drinking water in Portugal and Australia. Total daily design capacity in operation was 1,507,100 tons. The actual processing volume for the year is 103.5 million tons of which 69.8 million tons was contributed by joint ventures. Total revenue for the year was HKD502.6 million. Profit attributable to shareholders of the company was HKD125.8 million.

Fig-14: Revenue and NP attributable to shareholders of sewage and reclaimed water treatment services Fig-15: Revenue and NP attributable to shareholders of water distribution services

Source: Phillip Securities (HK) Research, Company Report