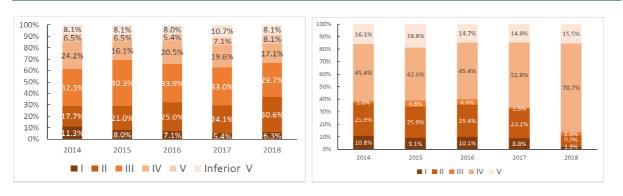

• For surface water, the proportion of I~III was 74.3%, up 3.1% YoY; the proportion of inferior V was 6.9%, down 1.6% YoY.

• For rivers, the proportion of Class I was 5.0%, up 2.8% YoY; the proportion of Class II was 43.0%, up 6.3% YoY; the proportion of Class III was 26.3%, down 6.6% YoY; the proportion of Class IV was 14.4%, down 0.2% YoY. The proportion of V is 4.5%, down 0.7% YoY; the proportion of inferior V is 6.9%, down 1.5% YoY.

• Among the 10,168 national groundwater quality monitoring points in China, Class I water quality monitoring points accounted for 1.9%, down 6.9% YoY; Class II accounted for 9.0%, down 14.1% YoY; Class III accounted for 2.9%, up 1.4% YoY; Class IV Accounted for 70.7%, an increase of 18.9% YoY; Class V accounted for 15.5%, an increase of 0.7% YoY. The over-standard indicators are manganese, iron, turbidity, total hardness, total dissolved solids, iodide, chloride,

## Fig-1: The ratio of surface water quality based on categories Fig-2: The ratio of rivers quality based on categories

Source Ministry of Ecology and Environment, Phillip Securities (HK) Research

#### Fig-3: The ratio of lake water quality based on categories Fig-4: The ratio of groundwater quality based on categories

Source: Phillip Securities (HK) Research, Ministry of Ecology and Environment