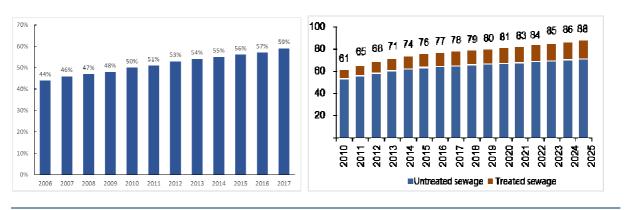

Figure-5: 2010-2018 the sewage treatment and water supply capacity in China (10,000 tons/day)

Source: Phillip Securities (HK) Research, National Bureau of Statistics, Ministry of Housing and Urban-Rural Development According to the statistics from National Bureau of Statistics, the proportion of urban population in China was 59% in 2017, and it showed an increasing trend year by year. Correspondingly, according to BMI Research, the sewage treatment demand in China will reach 88 billion m<sup>3</sup> by 2025. The sewage treatment market in China has strong demand and insufficient supply, and there are many long-term opportunities in the future sewage treatment business.

Figure-6: The percentage of urban population

Figure-7: Sewage treatment business demands (billion m<sup>3</sup>)

Source: Phillip Securities (HK) Research, National Bureau of Statistics, BMI Research

According to the 2017 Global Water Price White Paper released by GWI, water price in China is much lower than that of other countries in the world. The highest water price in China is less than one tenth of the most expensive city in the world, and sewage treatment fees are also much lower than that of the top ten cities with the most expensive water prices in the world. There is still much space for improvement in the water price and sewage treatment fees in China.