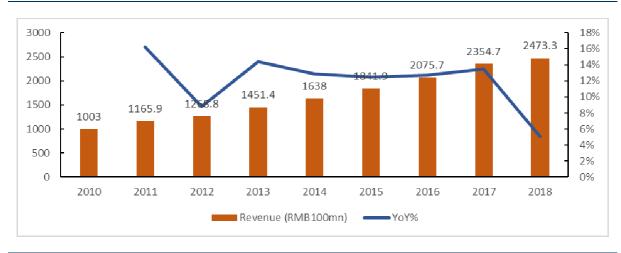

#### 2. Construction services for the water environmental renovation

The company had 23 comprehensive renovation projects under construction during the year. Revenue from comprehensive renovation projects decreased by HKD728.4 million from last year of HKD7,335.3 million to HKD6,606.9 million this year. Revenue decreased was mainly due to the decrease in contribution work for Inner Mongolia during the year. Interest income from water environmental renovation projects attributable to shareholders of the company was HKD105.9 million for this year (2017: HKD52.6 million). Profit attributable to shareholders of the company for the comprehensive renovation projects increased by HKD353.4 million from last year of HKD1,045.5 million to HKD1,398.9 million this year.

398.9

2018

Fig-16: Revenue and NP attributable to shareholders of comprehensive renovation projects

Source: Phillip Securities (HK) Research, Company Report

2016

2017

Attributable to Sharel

NP Attributable to Shareholders YoY