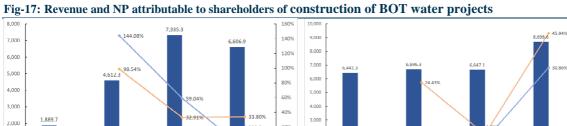

#### 2. Construction services for the water environmental renovation

The company had 23 comprehensive renovation projects under construction during the year. Revenue from comprehensive renovation projects decreased by HKD728.4 million from last year of HKD7,335.3 million to HKD6,606.9 million this year. Revenue decreased was mainly due to the decrease in contribution work for Inner Mongolia during the year. Interest income from water environmental renovation projects attributable to shareholders of the company was HKD105.9 million for this year (2017: HKD52.6 million). Profit attributable to shareholders of the company for the comprehensive renovation projects increased by HKD353.4 million from last year of HKD1,045.5 million to HKD1,398.9 million this year.

The company entered into a number of service concession contracts on a BOT basis in respect of its water treatment business. In 2018, water plants under construction were mainly located in Shanxi, Shandong, Zhejiang, Guizhou, Hunan and Hebei provinces. Total revenue for construction of BOT water projects was HKD8,698.6 million (2017: HKD6,647.1 million) and profit attributable to shareholders of the company was HKD1,654.1 million (2017: HKD1,133.4 million).

NP Attributable to Shareholders, HKDm

-NP Attributable to Shareholders YoY

20%

0%

2.000

1,000

Revenue, HKDmi

Revenue YoY

398.9

2018

Fig-16: Revenue and NP attributable to shareholders of comprehensive renovation projects

Source: Phillip Securities (HK) Research, Company Report

2016

2017

Attributable to Sharel

NP Attributable to Shareholders YoY

1,000

2015

Revenue YoY

evenue, HKDr