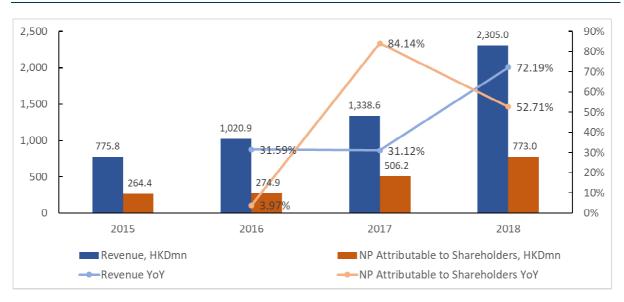

#### 3. Technical services and sales of machineries for the water environmental renovation

The Group has couples of qualifications in engineering for consulting and design of water treatment plants. Revenue from the provision of technical services and sales of machineries was HKD2,305.0 million (2017: HKD1,338.6 million), representing 9% of the company's total revenue. Profit attributable to shareholders of the company was HKD773.0 million (2017: HKD506.2 million).

#### Figure-18: Revenue and NP attributable to shareholders of technical services and sales of machineries for the water environmental renovation

Source: Phillip Securities (HK) Research, Company Report