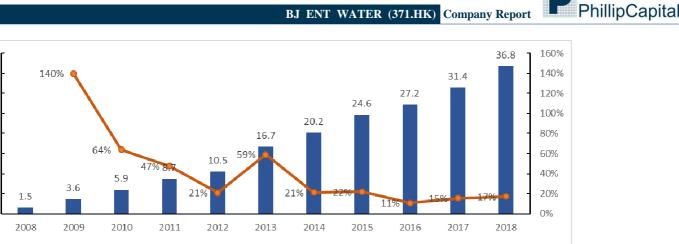

Figure-19: Total daily design capacity of water treatment services (mn tons)

Daily Design Capacity in mn tons

## BJ ENT WATER (371.HK) Company Report

Source: Phillip Securities (HK) Research, Company Report

40

35

30

25

20

15

#### Table-4: Analysis of projects on hand of water treatment services

Source: Phillip Securities (HK) Research, Company Report

Due to different reasons such as expiration of projects, the Group exited projects with aggregate daily design capacity of 320,000 tons during the year. As such, the net increase in daily design capacity of the year was 5,436,813 tons. As at 31 December 2018, total daily design capacity was 36,824,633 tons. Since 2018, the CAGR of total daily design capacity is 37.71%.