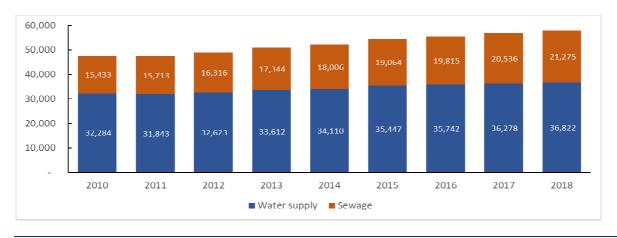

#### The current status of water industry in China

The growth of urbanization in China has created long-term demand for water and sewage treatment business. By the end of 2016, China had built 3,552 sewage treatment plants in urban and rural cities, with the sewage treatment capacity of about 190 million  $m^3$ /day, and the growth rate was between 4%-6% in recent years. In terms of water supply, by the end of 2016, the urban water penetration rate has reached 98.4%, and the county water penetration rate has also reached 90.5%. In recent years, the construction of water supply facilities has approached saturation, and the total urban water supply in China has remained basically stable, maintaining a growth rate of 1%-3%.

Figure-5: 2010-2018 the sewage treatment and water supply capacity in China (10,000 tons/day)

Source: Phillip Securities (HK) Research, National Bureau of Statistics, Ministry of Housing and Urban-Rural Development According to the statistics from National Bureau of Statistics, the proportion of urban population in China was 59% in 2017, and it showed an increasing trend year by year. Correspondingly, according to BMI Research, the sewage treatment demand in China will reach 88 billion m<sup>3</sup> by 2025. The sewage treatment market in China has strong demand and insufficient supply, and there are many long-term opportunities in the future sewage treatment business.