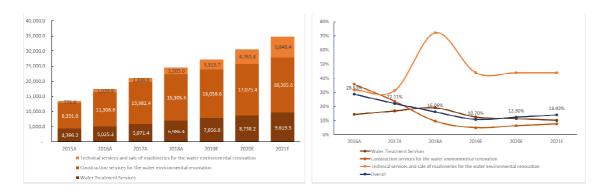

#### **Financial Performance**

The company's revenue in 2018 was HKD 24.597 billion, representing an increase of 16.06% YoY; gross profit was HKD 8.776 billion, increasing by 35.75% YoY; gross profit margin was 35.68%, showing an increase of 5.18%; net profits attributable to shareholders was HKD 4.471 billion, increasing by 18.18% YoY. From the historical data, the company's overall revenue and gross profit maintained a relatively fast and steady growth. It's expected that as the company's light asset transformation continues, some business revenues may be affected, but the increase in gross profit margin and the light asset business will gradually raise the level of profitability for the company and bring high-quality cash flow. Through continuous mutual promotions of dual-platform strategy, the company will continue good results and profit growth.

Figure-25: Revenue breakdowns (mn HKD)

PhillipCapital

Source: Phillip Securities (HK) Research, Company Report

Source: Phillip Securities (HK) Research, Company Report

 Table-5: Last four years` financial performance