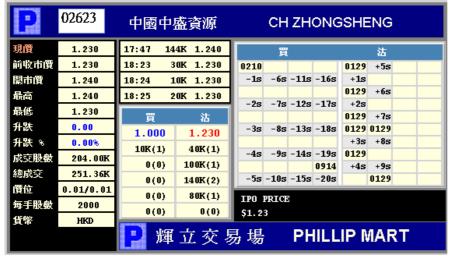

Pre-IPO highest and lowest trading prices for **China Zhongsheng** on PhillipMart were HK\$1.24 and HK\$1.23. The price closed at HK\$1.23 per share, same as its offer price of HK\$1.23. The price opened at HK\$1.24, with the most actively traded price of HK\$1.23 per share, and a turnover of 160,000 shares. The total trading volume reached 204,000 shares with total turnover of HK\$251,360.00. The final price of China Zhongsheng, to debut trading tomorrow has been fixed at HK\$1.23 per share.

| 1. Open price                                     | HK\$1.24       |
|---------------------------------------------------|----------------|
| 2. Highest trading price                          | HK\$1.24       |
| 3. Highest trading price vs. offer price          | Up 0.8%        |
| 4. Lowest trading price                           | HK\$1.23       |
| 5. Lowest trading price vs. offer price           | Unchanged      |
| 6. Most actively traded price                     | HK\$1.23       |
| 7. Most actively traded price vs. offer price     | Unchanged      |
| 8. Volume of shares at most actively traded price | 160,000 shares |
| 9. Close price                                    | HK\$1.23       |
| <b>10.</b> Close price vs. offer price            | Unchanged      |